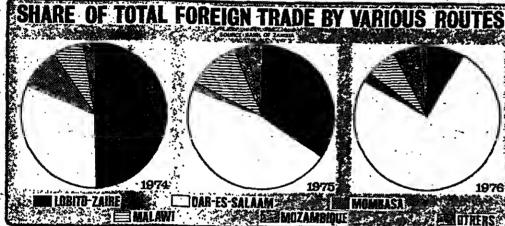

paid accumulated rt bills exceed £200m. Inm is running at over 20 per and Zambia's front-line in the Southern African et continues to be a heavy

thing more starkly illusthe country's economic ins however than the is fall in government al revenue. In the past ir has provided over 90 ent of foreign exchange, wer 50 per cent of governrevenue. But from the 1974 ue figure of £242.5m, 154.4 ent. of the total) it fell to (2.5 per cent.) last year. : will contribute no ne in 1977, and mining believe that copper tre unlikely to improve edity for at least two or years Both Roan Consoliand Nchanga Consolidated r mines are in financial ties, with their borrowing. the Bank of Zambta at

v and its needs.

GOVERNMENT CURRENT REVENUE 1976

OTHER COMPANIES OTREB BEVENUE MINING COMPANIES HOUSEHOLD SECTOR



circular-AD 63 of January. Financial Times that the DMF, statutory expenditure" - which : As a result post-devaluation and £46.9m. respectively. 1974-allowed payments for in making a number of "sugges- at £175m. was nearly 40 per cent. aid bas been less than expected. tis only part of the pic- imports to be made in cash upon lions," had analysed the situa- of the 1977 budget, and 28 per Since July 1978 Zambia bas e foreign exchange con- shipment, and was coupled with tion as being 'very, very critical cent, up on the 1976 figure. the foreign exchange con-shipment, and was coupled with tion as being 'very, very critical cent, up on the 1976 figure. only received an automatic copper production costs the overissue of import licences, indeed "—as Zambia had itself But President Kaunda bas al